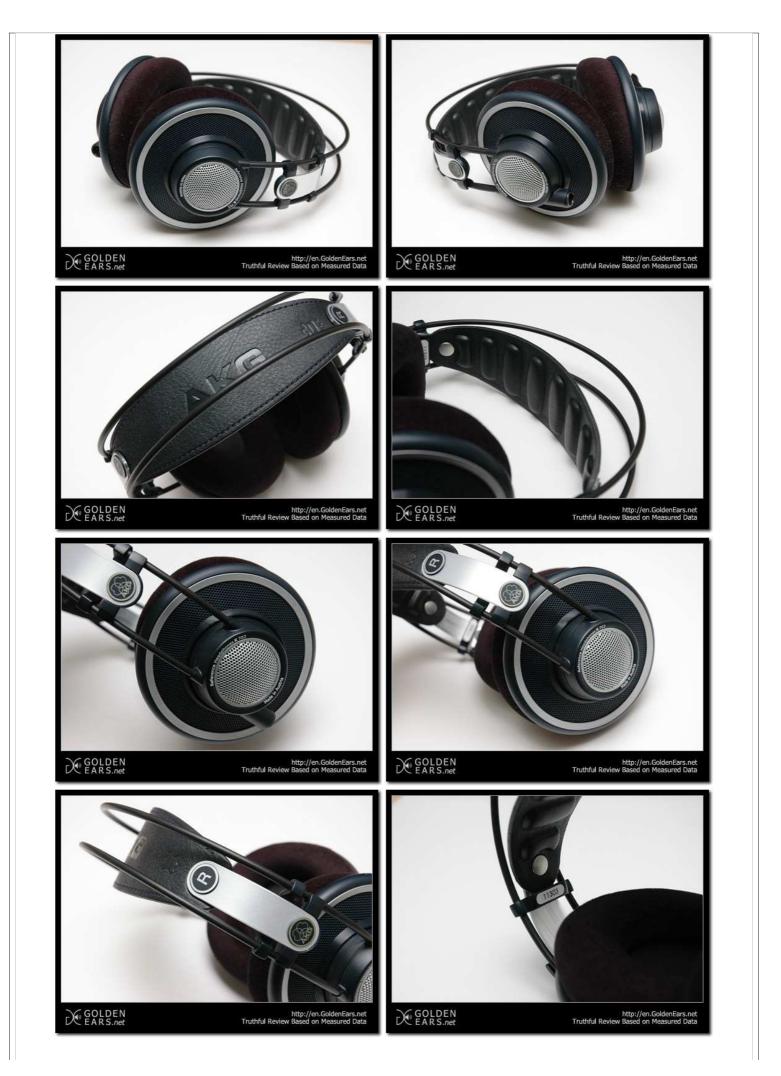

# 

| Golden Ears Know                         | vledge Base G.E. Review Accudio™                                                                                      |               |
|------------------------------------------|-----------------------------------------------------------------------------------------------------------------------|---------------|
| G.E. REVIEW HI                           | EADPHONES                                                                                                             |               |
| Recent Articles                          | Headphone Review                                                                                                      | Advertisement |
| SONY MDR-XB500 🛂 🖻<br>SONY MDR-XB500 🔽 🖻 | View All Pictures Measurements                                                                                        |               |
| SONY MDR-XB700 🛛 🖹                       |                                                                                                                       |               |
| SONY MDR-XB700 💶 🖹                       | Total Articles 149                                                                                                    |               |
| EDIFIER H850                             | Pictures AKG K702<br>Nick Name: Golden Ears Registered Date: Nov 06, 2011, 18:37:47 IP ADRESS: *.56.123.5 Views: 6254 |               |
| EDIFIER H850 🖻<br>Creative WP450 (B 🖻    | 2011-Nov                                                                                                              |               |
| Creative WP450 (B 🖻                      |                                                                                                                       |               |
| Bose QC15 (Noise 🖹                       | AKG - K702                                                                                                            |               |
| Bose QC15 (Noise 🖹                       |                                                                                                                       |               |
| SAMSUNG Galaxy S                         |                                                                                                                       |               |
| SAMSUNG Galaxy S 🖻<br>SAMSUNG Galaxy S 🖻 | AKG - K/702                                                                                                           |               |
| Apple The new i 🖹                        |                                                                                                                       |               |
| Apple The new i 🖹                        |                                                                                                                       |               |
|                                          |                                                                                                                       |               |
|                                          |                                                                                                                       |               |
|                                          |                                                                                                                       |               |
|                                          |                                                                                                                       |               |
|                                          | 1. Features - will be updated soon.                                                                                   |               |
|                                          | For more information, Please refer to the manufacturer's website                                                      |               |
|                                          |                                                                                                                       |               |
|                                          | 2. Specifications - will be updated soon.                                                                             |               |
|                                          | For more information, Please refer to the manufacturer's website                                                      |               |
|                                          | 3. Pictures                                                                                                           |               |
|                                          | <image/>                                                                                                              |               |
|                                          |                                                                                                                       |               |
|                                          |                                                                                                                       |               |
|                                          |                                                                                                                       |               |
|                                          |                                                                                                                       |               |
|                                          |                                                                                                                       |               |
|                                          |                                                                                                                       |               |
|                                          |                                                                                                                       |               |