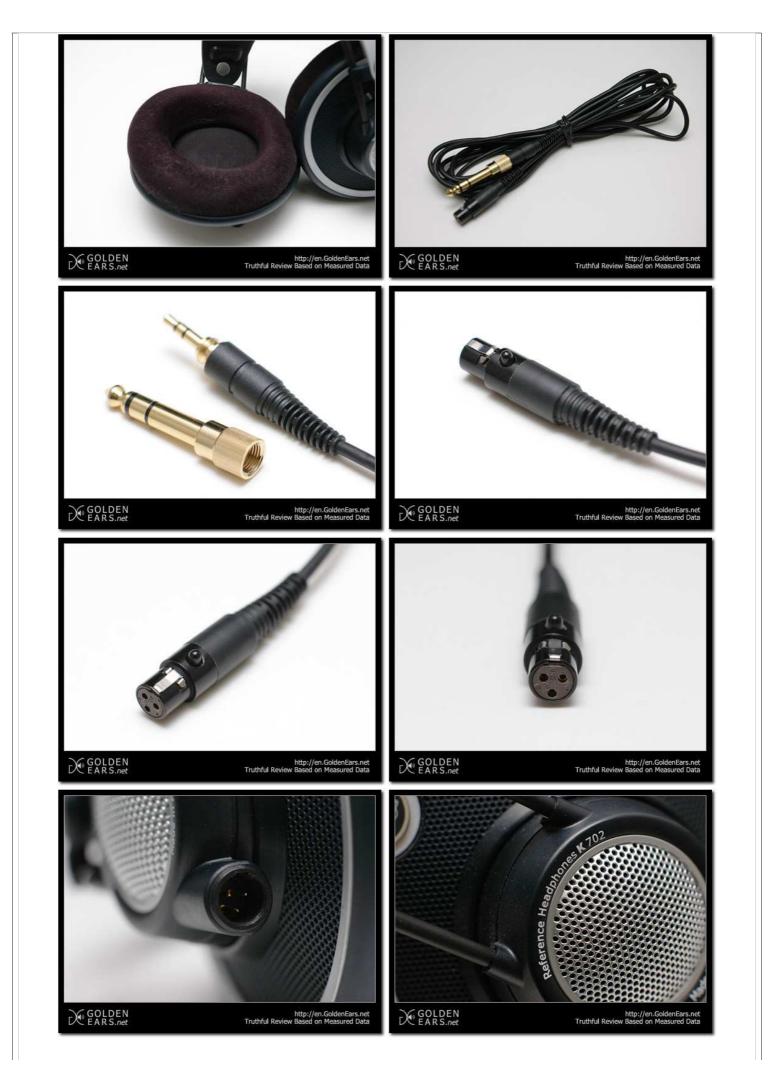

# 

| Golden Ears Know                         | vledge Base G.E. Review Accudio™                                                                                      |               |
|------------------------------------------|-----------------------------------------------------------------------------------------------------------------------|---------------|
| G.E. REVIEW HI                           | EADPHONES                                                                                                             |               |
| Recent Articles                          | Headphone Review                                                                                                      | Advertisement |
| SONY MDR-XB500 🛂 🖻<br>SONY MDR-XB500 🔽 🖻 | View All Pictures Measurements                                                                                        |               |
| SONY MDR-XB700 🛛 🖹                       |                                                                                                                       |               |
| SONY MDR-XB700 💶 🖹                       | Total Articles 149                                                                                                    |               |
| EDIFIER H850                             | Pictures AKG K702<br>Nick Name: Golden Ears Registered Date: Nov 06, 2011, 18:37:47 IP ADRESS: *.56.123.5 Views: 6254 |               |
| EDIFIER H850 🖻<br>Creative WP450 (B 🖻    | 2011-Nov                                                                                                              |               |
| Creative WP450 (B 🖻                      |                                                                                                                       |               |
| Bose QC15 (Noise 🖹                       | AKG - K702                                                                                                            |               |
| Bose QC15 (Noise 🖹                       |                                                                                                                       |               |
| SAMSUNG Galaxy S                         |                                                                                                                       |               |
| SAMSUNG Galaxy S 🖻<br>SAMSUNG Galaxy S 🖻 | AKG - K/702                                                                                                           |               |
| Apple The new i 🖹                        |                                                                                                                       |               |
| Apple The new i 🖹                        |                                                                                                                       |               |
|                                          |                                                                                                                       |               |
|                                          |                                                                                                                       |               |
|                                          |                                                                                                                       |               |
|                                          |                                                                                                                       |               |
|                                          | 1. Features - will be updated soon.                                                                                   |               |
|                                          | For more information, Please refer to the manufacturer's website                                                      |               |
|                                          |                                                                                                                       |               |
|                                          | 2. Specifications - will be updated soon.                                                                             |               |
|                                          | For more information, Please refer to the manufacturer's website                                                      |               |
|                                          | 3. Pictures                                                                                                           |               |
|                                          | <image/>                                                                                                              |               |
|                                          |                                                                                                                       |               |
|                                          |                                                                                                                       |               |
|                                          |                                                                                                                       |               |
|                                          |                                                                                                                       |               |
|                                          |                                                                                                                       |               |
|                                          |                                                                                                                       |               |
|                                          |                                                                                                                       |               |