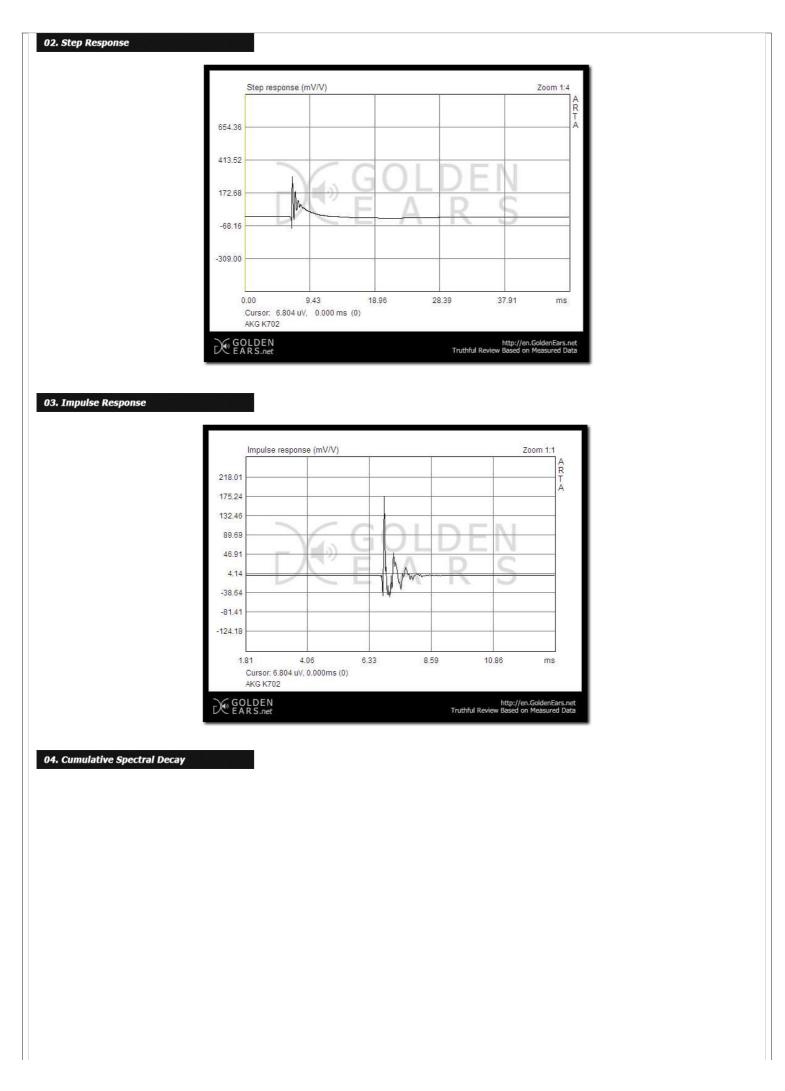

0<br>-45.0<br>-50.0<br>20 50 100 200 500 1k 2k 5k 10k 20k<br>- Golden Ears Target<br>- KG K702 (Red:Right, Blue:Left)                                                                                          |               |
|                                     | -35.0<br>-40.0<br>-45.0<br>-45.0<br>-50.0<br>20<br>50<br>100<br>200<br>500<br>1k<br>2k<br>5k<br>10k<br>20k<br>Frequency (Hz)<br>AKG K702 (Red:Right, Blue:Left)<br>Mtp://en.SoldenEars.net<br>Truthful Review Based on Measured Data |               |
|                                     | -35.0<br>-40.0<br>-45.0<br>-45.0<br>-50.0<br>20 50 100 200 500 1k 2k 5k 10k 20k<br>- Golden Ears Target<br>- KG K702 (Red:Right, Blue:Left)                                                                                          |               |





### 06. Reviewer's Opinion

#### Note.

The following chart is an expression of the reviewer's opinion on this product's measured data and perceived sound, and may include bias from using the Golden Ears reference unit as a standard.

| Property                    | -5         | Characteristic             | +5      |
|-----------------------------|------------|----------------------------|---------|
| Transparency / Coloration   | Veiled     | -5 -4 -3 -2 -1 0 I 2 3 4 5 | Clear   |
| Dynamics                    | Compressed | -5 -4 -3 -2 -1 0 1 2 3 5   | Natural |
| High Resolution             | Dull       | -5 -4 -3 -2 -1 0 1 2 3 4 5 | Vivid   |
| Treble relative to midrange | Dark       | -5 -4 -3 -2 -1 0 I 2 4 5   | Light   |
| Treble texture              | Rough      | -5 -4 -3 -2