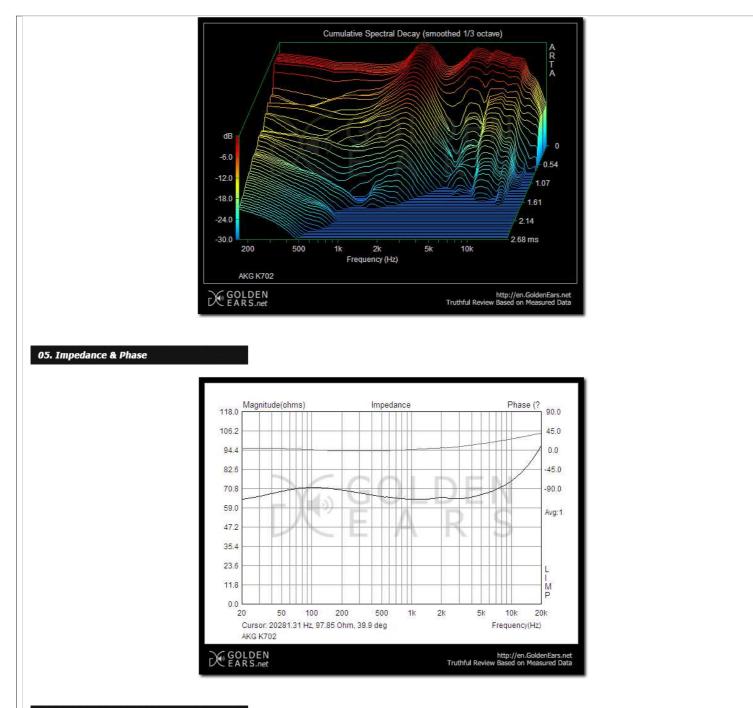

br>-45.0<br>-50.0<br>20 50 100 200 500 1k 2k 5k 10k 20k<br>- Golden Ears Target<br>- KG K702 (Red:Right, Blue:Left)                                                                                          |               |
|                                     | -35.0<br>-40.0<br>-45.0<br>-45.0<br>-50.0<br>20<br>50<br>100<br>200<br>500<br>1k<br>2k<br>5k<br>10k<br>20k<br>Frequency (Hz)<br>AKG K702 (Red:Right, Blue:Left)<br>Mtp://en.SoldenEars.net<br>Truthful Review Based on Measured Data |               |
|                                     | -35.0<br>-40.0<br>-45.0<br>-45.0<br>-50.0<br>20 50 100 200 500 1k 2k 5k 10k 20k<br>- Golden Ears Target<br>- KG K702 (Red:Right, Blue:Left)                                                                                          |               |





### 06. Reviewer's Opinion

#### Note.

The following chart is an expression of the reviewer's opinion on this product's measured data and perceived sound, and may include bias from using the Golden Ears reference unit as a standard.

| Property                    | -5         | Characteristic             | +5      |
|-----------------------------|------------|----------------------------|---------|
| Transparency / Coloration   | Veiled     | -5 -4 -3 -2 -1 0 I 2 3 4 5 | Clear   |
| Dynamics                    | Compressed | -5 -4 -3 -2 -1 0 1 2 3 5   | Natural |
| High Resolution             | Dull       | -5 -4 -3 -2 -1 0 1 2 3 4 5 | Vivid   |
| Treble relative to midrange | Dark       | -5 -4 -3 -2 -1 0 I 2 4 5   | Light   |
| Treble texture              | Rough      | -5 -4 -3 -2 -1